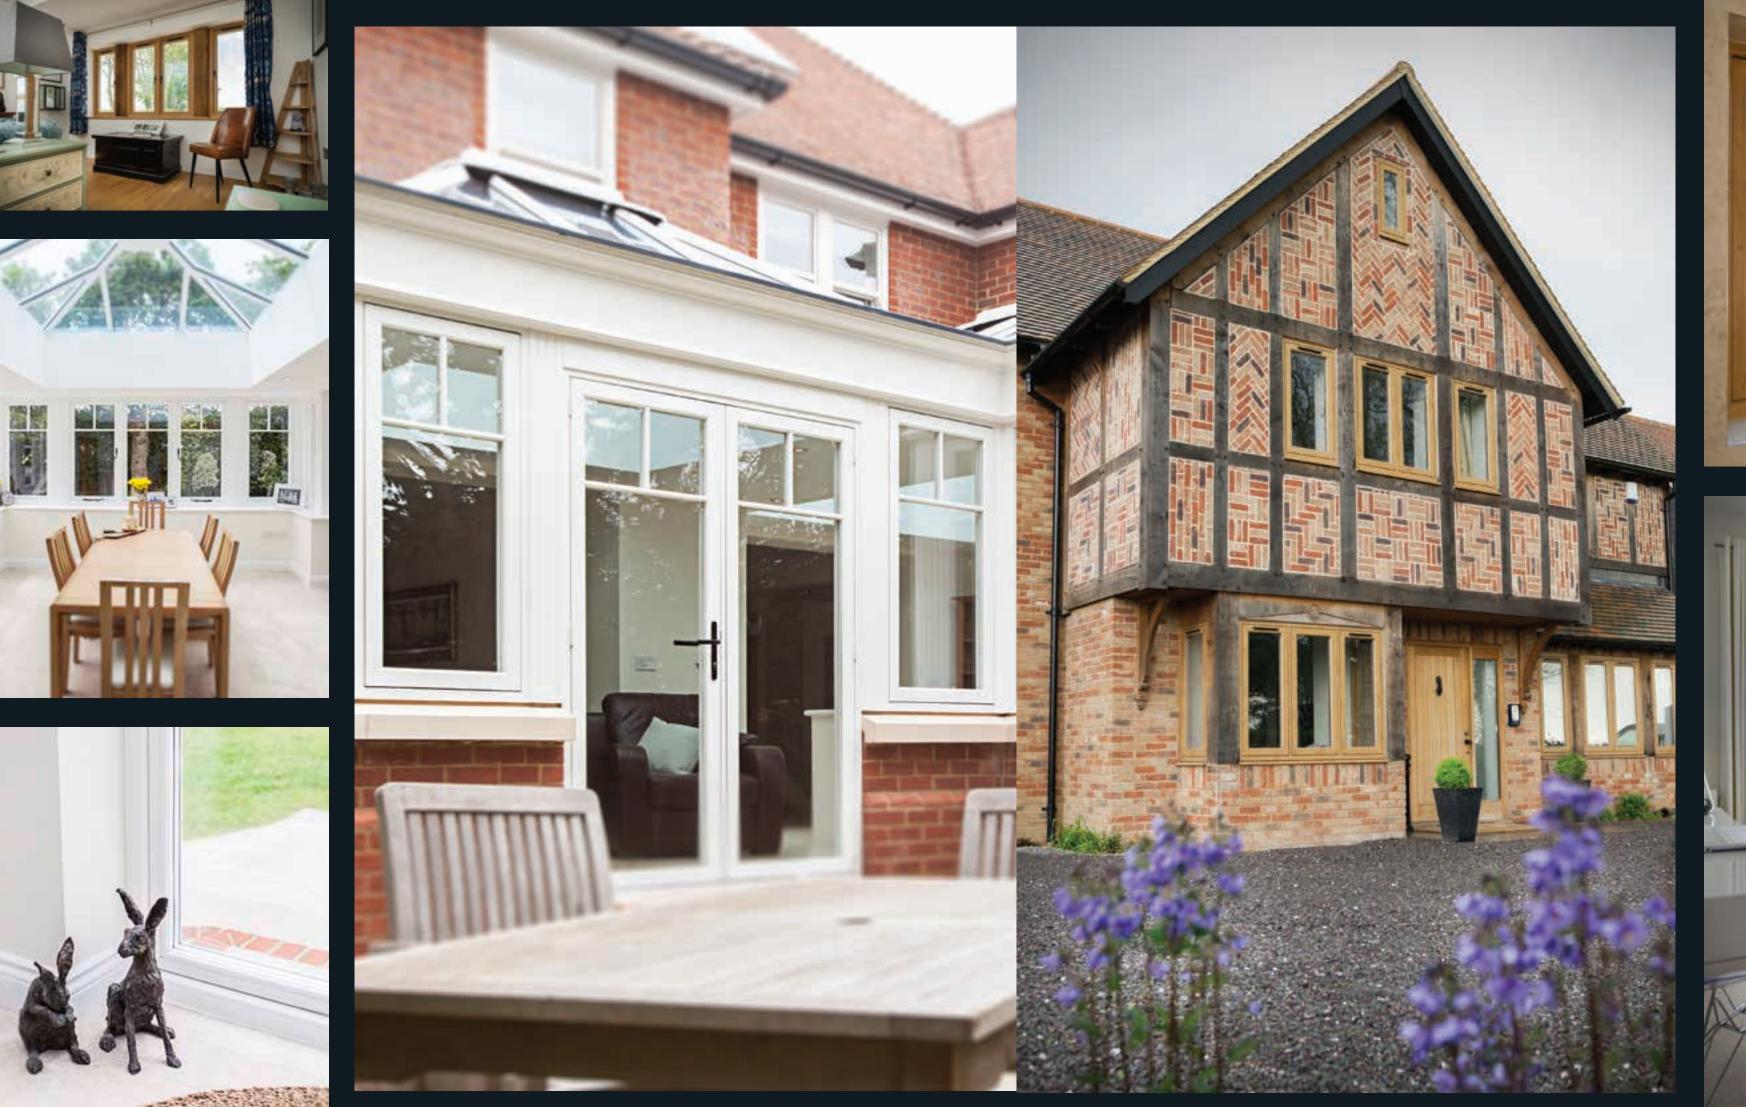

#### BEST OF BRITISH

Residence 9 is proud to be designed and made in the UK. It was created with the enduring designs of British architecture in mind and has many bespoke options that can satisfy a range of homes from the grandeur of stately homes, to the solid good looks of Georgian and Victorian, right through to the present day. As well as a stunning range of windows, it can be incorporated into fabulous French, Residential and Composite doors and elegant Orangeries and Garden Rooms. All of these are available in a handpicked collection of heritage colours that can be personalised to match existing furnishings by choosing a different colour inside to outside.

### **BAYS AND CORNERPOSTS**

From elegant Edwardian to grand Georgian to majestically Modern. Contemporary and traditional bay windows and orangeries can be sympathetically recreated using Residence 9's stunning fluted cornerposts and defined plinth detailing or a range of decorative trims to suit multiple bay angles and designs.