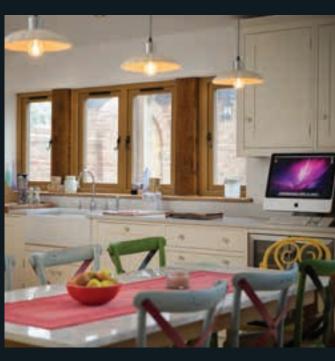

#### BEST OF BRITISH

Residence 9 is proud to be designed and made in the UK. It was created with the enduring designs of British architecture in mind and has many bespoke options that can satisfy a range of homes from the grandeur of stately homes, to the solid good looks of Georgian and Victorian, right through to the present day. As well as a stunning range of windows, it can be incorporated into fabulous French, Residential and Composite doors and elegant Orangeries and Garden Rooms. All of these are available in a handpicked collection of heritage colours that can be personalised to match existing furnishings by choosing a different colour inside to outside.

**GEORGIAN BAR** 

In order to meet modern building regulations and because we are not constrained by glass technology of the period, Residence 9 is made from complete pieces of glass where glazing bars are clad to the glass rather than making individual, small glass units. Internal spacer bars give the appearance of individual units, with the performance of a single, larger sealed unit.