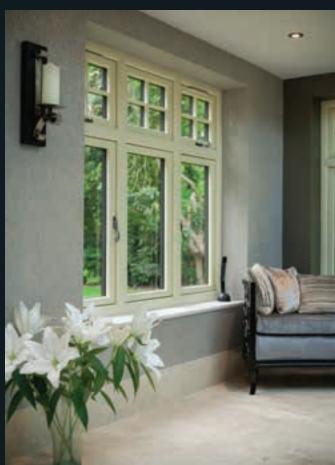

## RESIDENCE 9

is a window and door system designed to authentically replicate 19th Century timber designs.

 ${f R}$  esidence 9 is a clever blend of old and new. It fuses classic aesthetics with a twist of modern materials.

#### CLASSIC WITH A TWIST

The traditionally elegant flush exterior and stylish decorative interior create that classic aesthetic. The twist is a modern composite material which lends itself to the sometimes frantic pace of modern living by being virtually maintenance free; no painting or staining required!

#### BEST OF BRITISH

Residence 9 is proud to be designed and made in the UK. It was created with the enduring designs of British architecture in mind and has many bespoke options that can satisfy a range of homes from the grandeur of stately homes, to the solid good looks of Georgian and Victorian, right through to the present day. As well as a stunning range of windows, it can be incorporated into fabulous French, Residential and Composite doors and elegant Orangeries and Garden Rooms. All of these are available in a handpicked collection of heritage colours that can be personalised to match existing furnishings by choosing a different colour inside to outside.