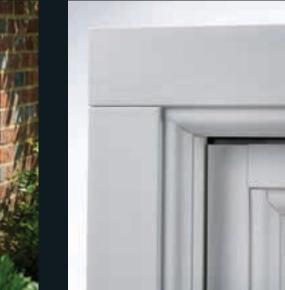

### TRADITIONAL SIGHTLINES

If you are looking for kerbside appeal, look no further. The flush sash exterior is timeless and all the glass sightlines are perfectly equal providing symmetry and style not available in other window systems. The internal shape and depth is completely authentic and gives an elegant and distinctively deep appearance.

### FOILED 'EASY CLEAN' REBATES

Residence 9 is intelligently designed with an 'easy clean' rebate which is fully foiled to match the chosen internal colour of your window. This unique design makes it easy to wipe clean by avoiding sharp corners, which attract dirt. A classic design, for modern living.