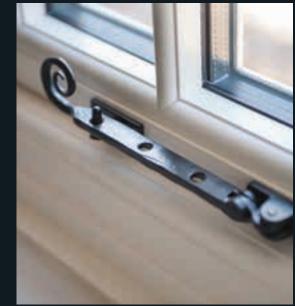

#### HANDLES & STAYS

Personalise your Residence 9 windows with a choice of handles and peg stays, all sourced in the UK. The individually hand forged R9 Monkey Tail and R9 Pear Drop designs, available in Black or a gorgeous Pewter Patina, are ideal for recreating a traditional period allure. For a more contemporary appearance the R9 Monkey Tail and R9 Tear Drop designs are available in Hardex Gold, Hardex Chrome, Hardex Graphite and Antique Black. The R9 Monkey Tail is also available in the additional colour of Painted White (exclusive to Residence 9).