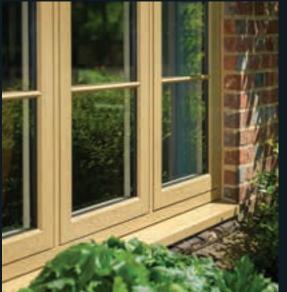

### TRADITIONAL SIGHTLINES

If you are looking for kerbside appeal, look no further. The flush sash exterior is timeless and all the glass sightlines are perfectly equal providing symmetry and style not available in other window systems. The internal shape and depth is completely authentic and gives an elegant and distinctively deep appearance.

### FOILED 'EASY CLEAN' REBATES

Residence 9 is intelligently designed with an 'easy clean' rebate which is fully foiled to match the chosen internal colour of your window. This unique design makes it easy to wipe clean by avoiding sharp corners, which attract dirt. A classic design, for modern living.