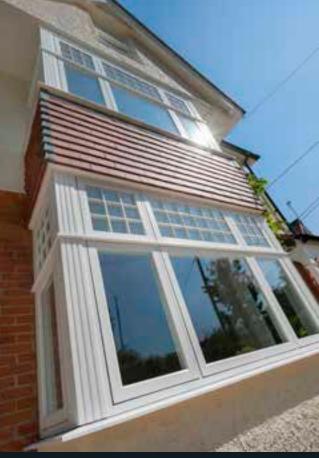

### **BAYS AND CORNERPOSTS**

From elegant Edwardian to grand Georgian to majestically Modern. Contemporary and traditional bay windows and orangeries can be sympathetically recreated using Residence 9's stunning fluted cornerposts and defined plinth detailing or a range of decorative trims to suit multiple bay angles and designs.