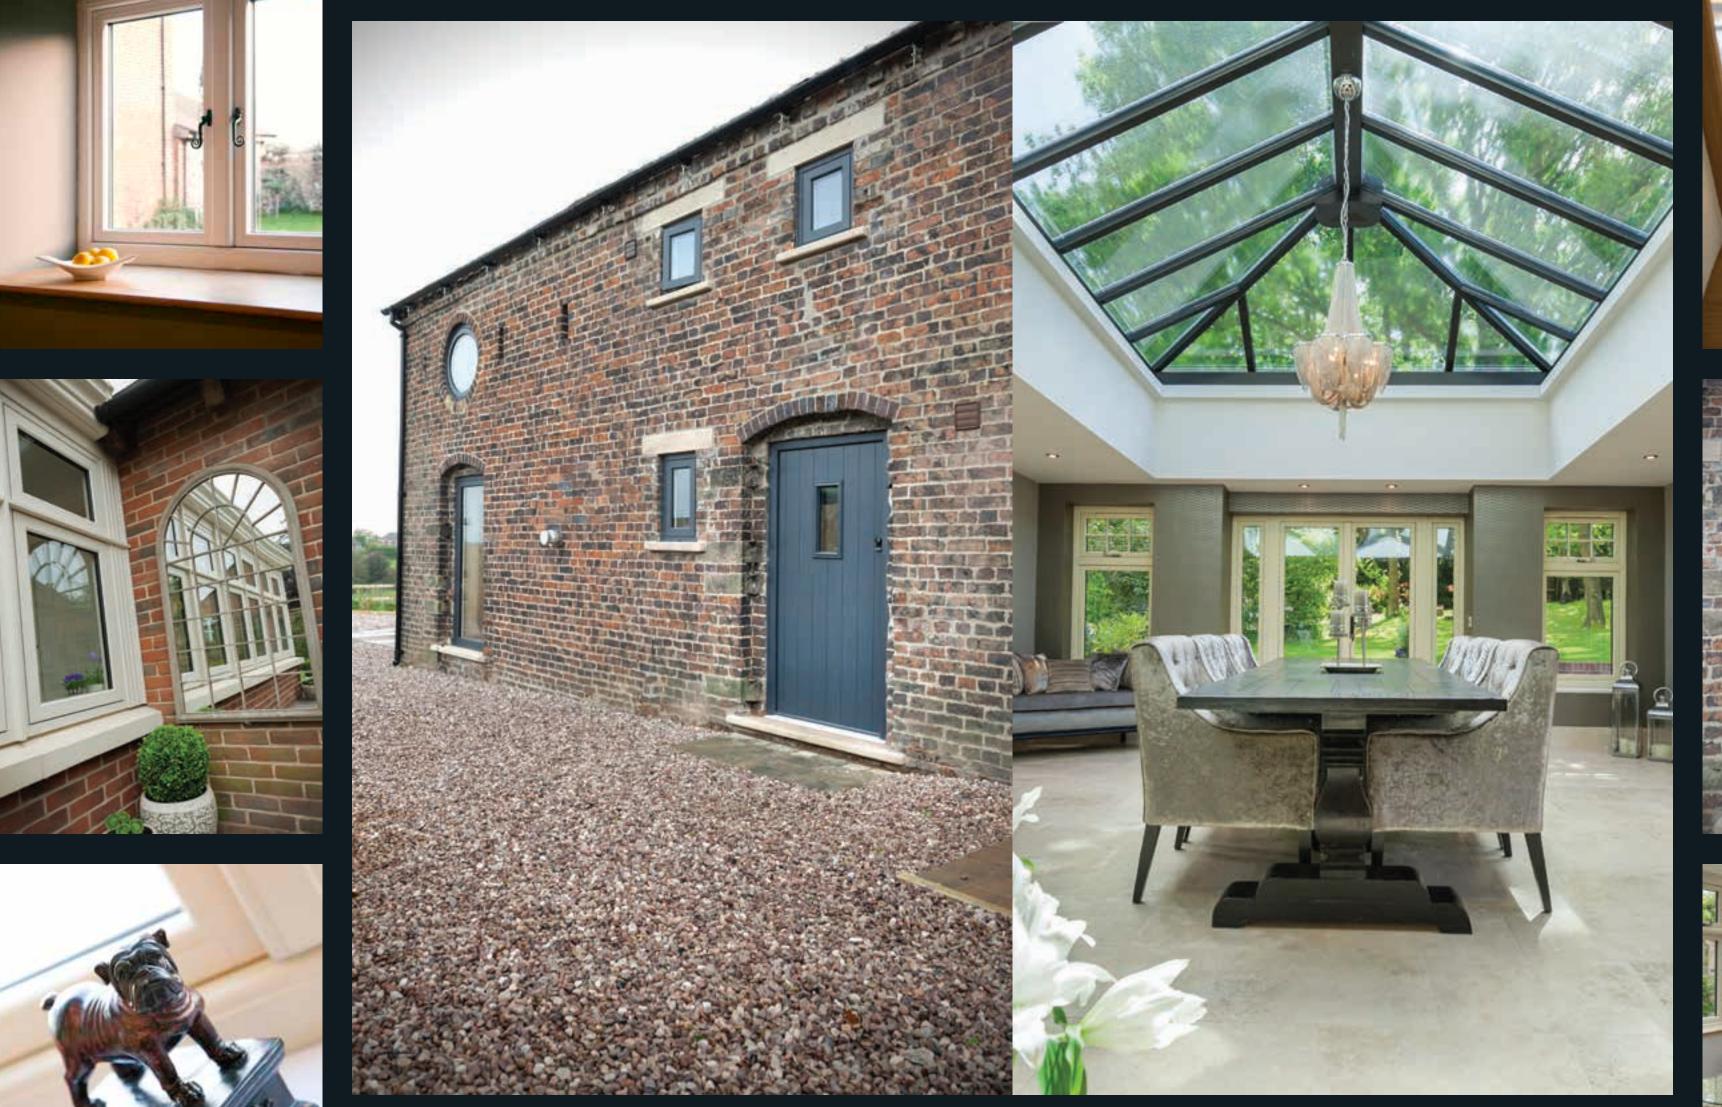

#### HANDLES & STAYS

Personalise your Residence 9 windows with a choice of handles and peg stays, all sourced in the UK. The individually hand forged R9 Monkey Tail and R9 Pear Drop designs, available in Black or a gorgeous Pewter Patina, are ideal for recreating a traditional period allure. For a more contemporary appearance the R9 Monkey Tail and R9 Tear Drop designs are available in Hardex Gold, Hardex Chrome, Hardex Graphite and Antique Black. The R9 Monkey Tail is also available in the additional colour of Painted White (exclusive to Residence 9).