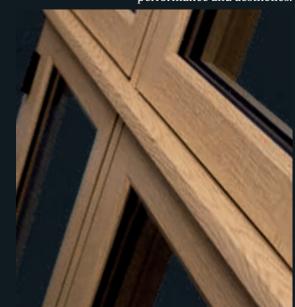

### MANUFACTURING TECHNIQUES

Residence 9 embraces modern manufacturing, therefore two techniques of British craftsmanship can be offered. The mechanical detail below shows how the joints butt together to replicate timber, above is the more modern alternative of welding, which fuses the joints diagonally. Both offer the same features and benefits of Residence 9, albeit with a differing finished appearance.