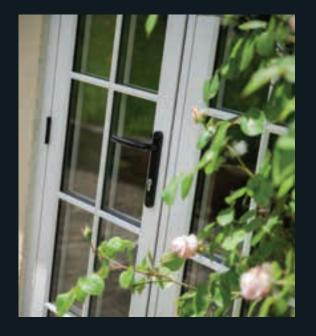

#### HANDLES & STAYS

Personalise your Residence 9 windows with a choice of handles and peg stays, all sourced in the UK. The individually hand forged R9 Monkey Tail and R9 Pear Drop designs, available in Black or a gorgeous Pewter Patina, are ideal for recreating a traditional period allure. For a more contemporary appearance the R9 Monkey Tail and R9 Tear Drop designs are available in Hardex Gold, Hardex Chrome, Hardex Graphite and Antique Black. The R9 Monkey Tail is also available in the additional colour of Painted White (exclusive to Residence 9).

### **AUTHENTIC BUTT HINGE**

Butt Hinges can assist in retaining the original timber window aesthetic or recreating as a new feature. Choose from working butt hinges or dummy butt hinges, both provide an authentic kerbside appearance. Working butt hinges also have the added advantage of a perfectly clear opening, which can be an ideal solution for fire escape windows.