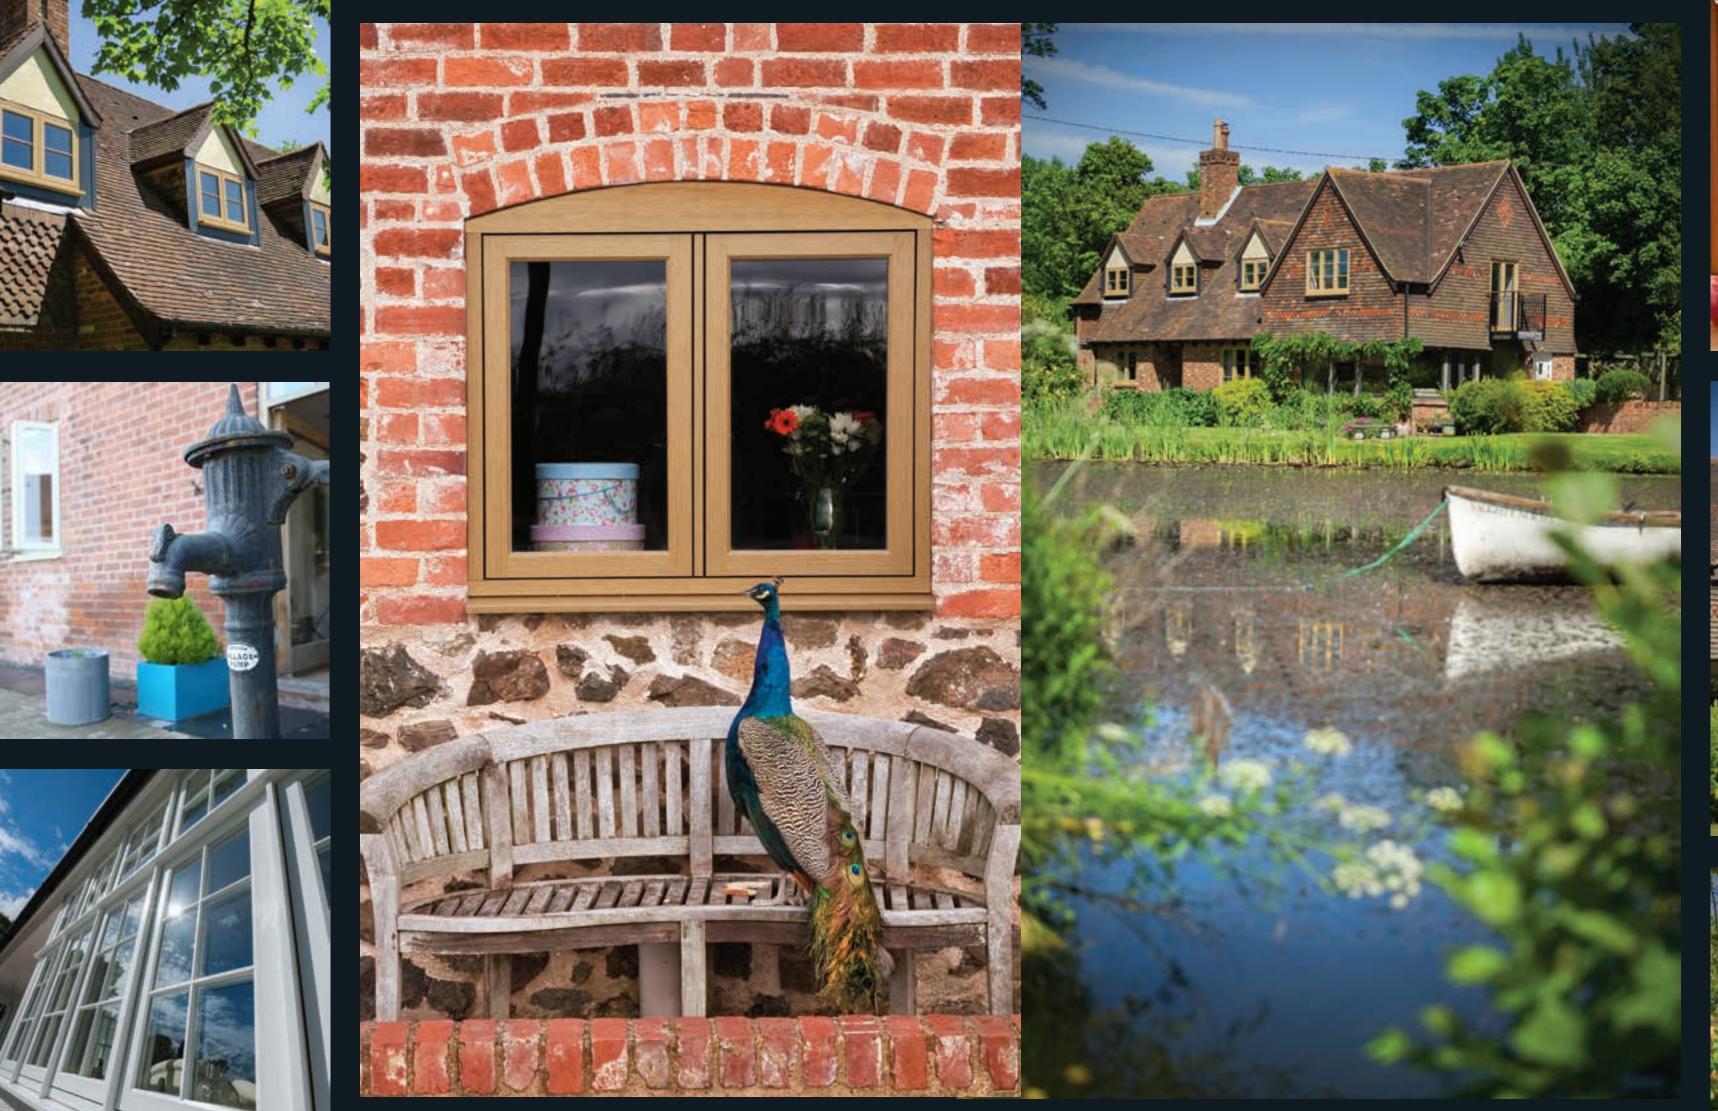

## RESIDENCE 9

is a window and door system designed to authentically replicate 19th Century timber designs.

 ${f R}$  esidence 9 is a clever blend of old and new. It fuses classic aesthetics with a twist of modern materials.

#### CLASSIC WITH A TWIST

The traditionally elegant flush exterior and stylish decorative interior create that classic aesthetic. The twist is a modern composite material which lends itself to the sometimes frantic pace of modern living by being virtually maintenance free; no painting or staining required!

#### BEST OF BRITISH

Residence 9 is proud to be designed and made in the UK. It was created with the enduring designs of British architecture in mind and has many bespoke options that can satisfy a range of homes from the grandeur of stately homes, to the solid good looks of Georgian and Victorian, right through to the present day. As well as a stunning range of windows, it can be incorporated into fabulous French, Residential and Composite doors and elegant Orangeries and Garden Rooms. All of these are available in a handpicked collection of heritage colours that can be personalised to match existing furnishings by choosing a different colour inside to outside.