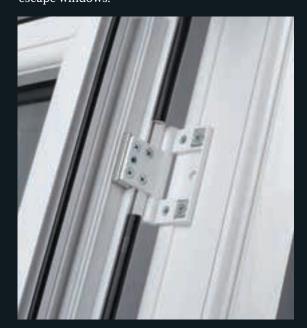

### **AUTHENTIC BUTT HINGE**

Butt Hinges can assist in retaining the original timber window aesthetic or recreating as a new feature. Choose from working butt hinges or dummy butt hinges, both provide an authentic kerbside appearance. Working butt hinges also have the added advantage of a perfectly clear opening, which can be an ideal solution for fire escape windows.