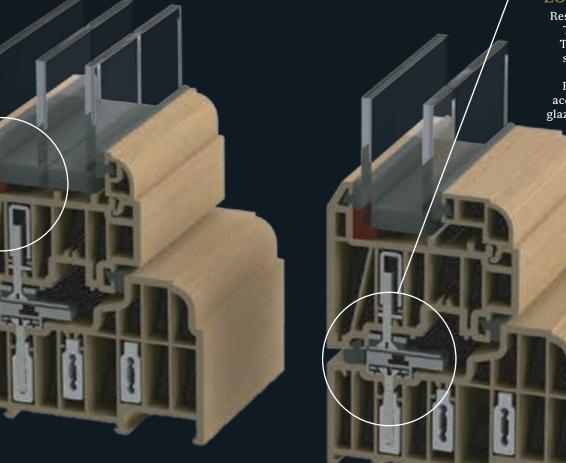

### **GLASS BONDING**

Residence 9 windows and doors are predominantly "glass bonded" (shown in red). The best windows in Europe are glass bonded and many of the World's most famous modern skyscrapers utilise glass bonding technology. With the glass bonded to the sash and with the bead on the inside it contributes to high security performance. Glass bonding also significantly improves the overall strength of the product, resulting in trouble-free operation for years to

Residence 9 is made to CEN A wall thickness. This is the highest classification in Europe. Together with intelligent design details and screw retention reinforcements, locks and screw retention reinforcements, locks and hinges are secured firmly into position.
Residence 9 is also specifically designed to accommodate the additional weight of triple glazed units, allowing heavy duty hinges to fit and operate perfectly.