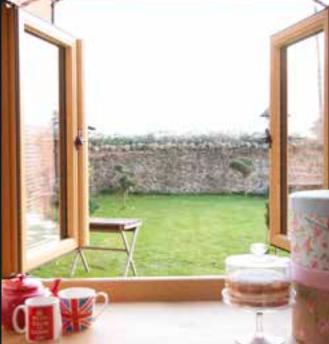

#### CLASSIC WITH A TWIST

The traditionally elegant flush exterior and stylish decorative interior create that classic aesthetic. The twist is a modern composite material which lends itself to the sometimes frantic pace of modern living by being virtually maintenance free; no painting or staining required!

It also has the added benefit of uniquely engineered 'easy clean' rebates which can be easily wiped clean meaning your windows remain looking their best with the minimum of effort, so you can spend more time doing the things you love.