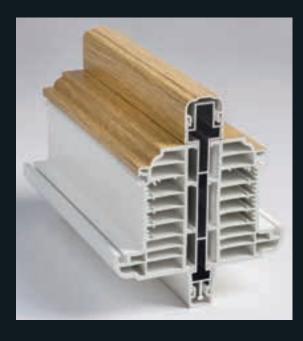

#### CLASSIC WITH A TWIST

The traditionally elegant flush exterior and stylish decorative interior create that classic aesthetic. The twist is a modern composite material which lends itself to the sometimes frantic pace of modern living by being virtually maintenance free; no painting or staining required!

It also has the added benefit of uniquely engineered 'easy clean' rebates which can be easily wiped clean meaning your windows remain looking their best with the minimum of effort, so you can spend more time doing the things you love.

#### SOPHISTICATED PERFORMANCE

A combination of design, innovation and technological advancement is how Residence 9 outperforms many other systems. It can accommodate triple or double, highly efficient glazed units with market leading thermal and acoustic performance. It achieved one of the highest classifications on the British Standard weather test due to its robust design, and has the option of steel reinforcements (if required) to attain the maximum sizes to recreate grand entrance screens through to exceptional bays.