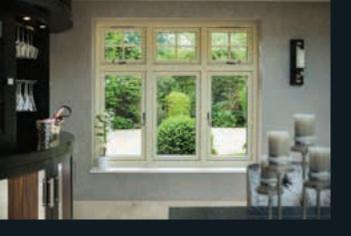

### TRADITIONAL SIGHTLINES

If you are looking for kerbside appeal, look no further. The flush sash exterior is timeless and all the glass sightlines are perfectly equal providing symmetry and style not available in other window systems. The internal shape and depth is completely authentic and gives an elegant and distinctively deep appearance.

**GEORGIAN BAR** 

In order to meet modern building regulations and because we are not constrained by glass technology of the period, Residence 9 is made from complete pieces of glass where glazing bars are clad to the glass rather than making individual, small glass units. Internal spacer bars give the appearance of individual units, with the performance of a single, larger sealed unit.