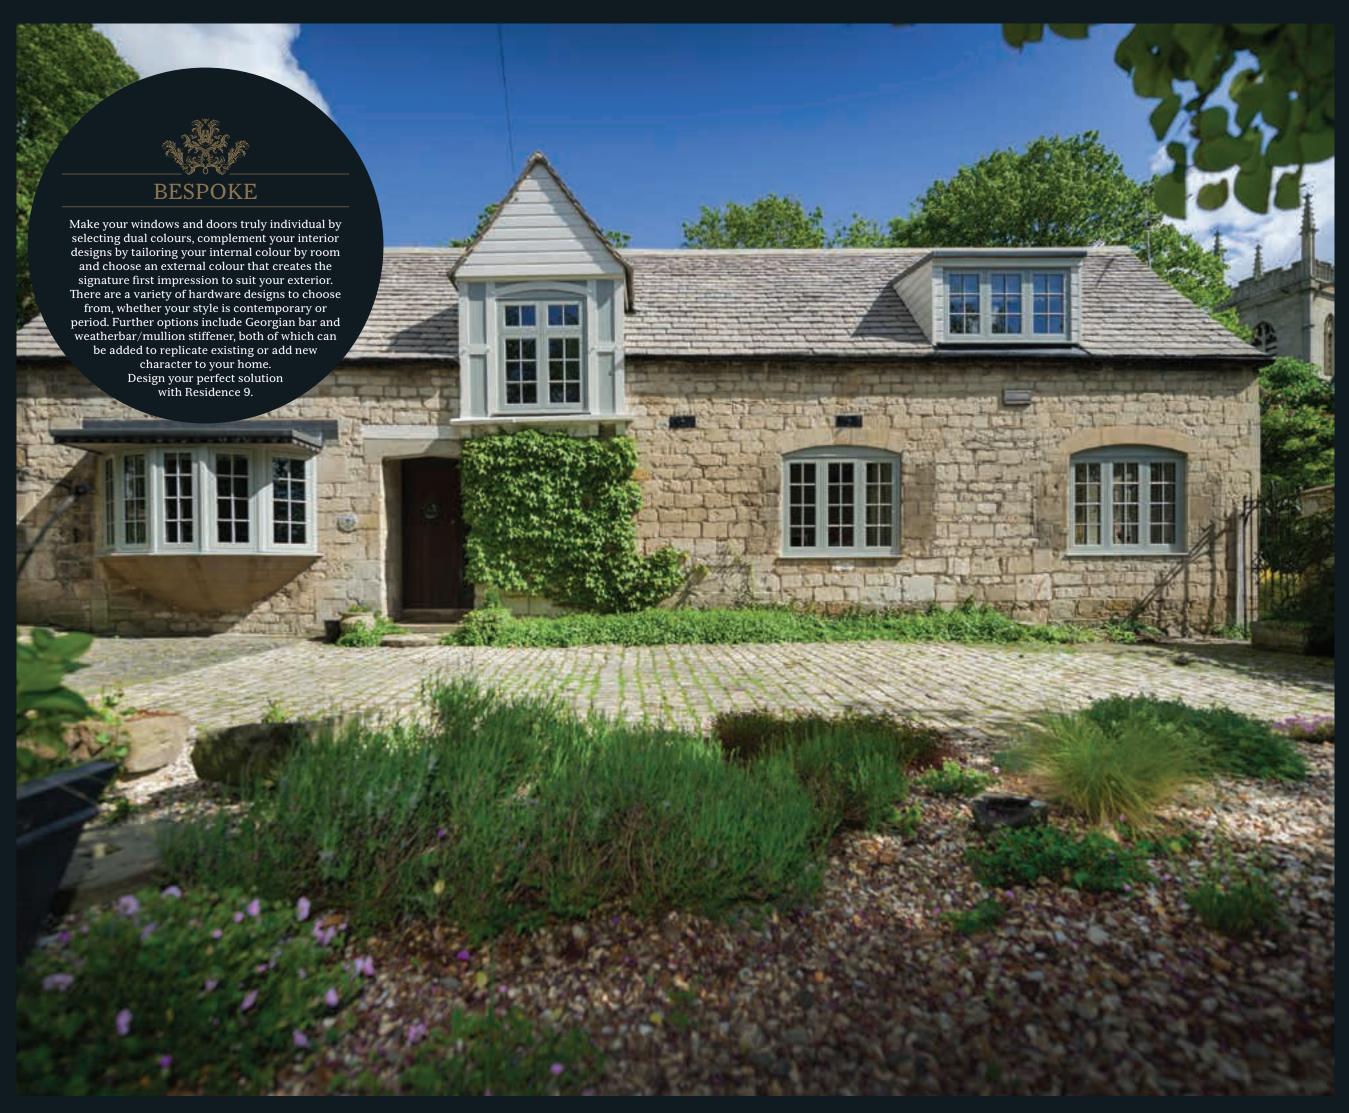

#### BEST OF BRITISH

Residence 9 is proud to be designed and made in the UK. It was created with the enduring designs of British architecture in mind and has many bespoke options that can satisfy a range of homes from the grandeur of stately homes, to the solid good looks of Georgian and Victorian, right through to the present day. As well as a stunning range of windows, it can be incorporated into fabulous French, Residential and Composite doors and elegant Orangeries and Garden Rooms. All of these are available in a handpicked collection of heritage colours that can be personalised to match existing furnishings by choosing a different colour inside to outside.