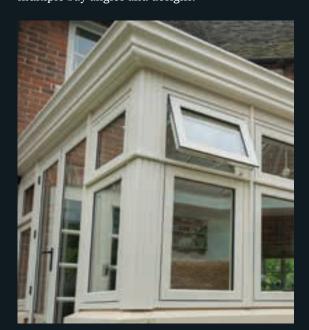

### **BAYS AND CORNERPOSTS**

From elegant Edwardian to grand Georgian to majestically Modern. Contemporary and traditional bay windows and orangeries can be sympathetically recreated using Residence 9's stunning fluted cornerposts and defined plinth detailing or a range of decorative trims to suit multiple bay angles and designs.