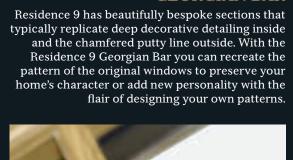

**GEORGIAN BAR** 

In order to meet modern building regulations and because we are not constrained by glass technology of the period, Residence 9 is made from complete pieces of glass where glazing bars are clad to the glass rather than making individual, small glass units. Internal spacer bars give the appearance of individual units, with the performance of a single, larger sealed unit.