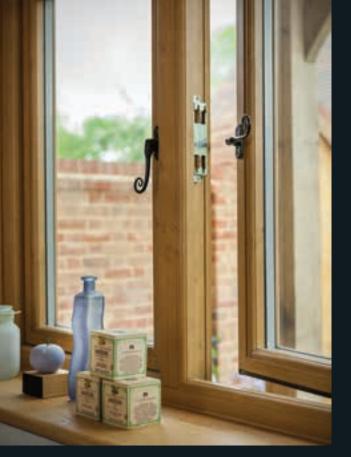

#### HANDLES & STAYS

Personalise your Residence 9 windows with a choice of handles and peg stays, all sourced in the UK. The individually hand forged R9 Monkey Tail and R9 Pear Drop designs, available in Black or a gorgeous Pewter Patina, are ideal for recreating a traditional period allure. For a more contemporary appearance the R9 Monkey Tail and R9 Tear Drop designs are available in Hardex Gold, Hardex Chrome, Hardex Graphite and Antique Black. The R9 Monkey Tail is also available in the additional colour of Painted White (exclusive to Residence 9).