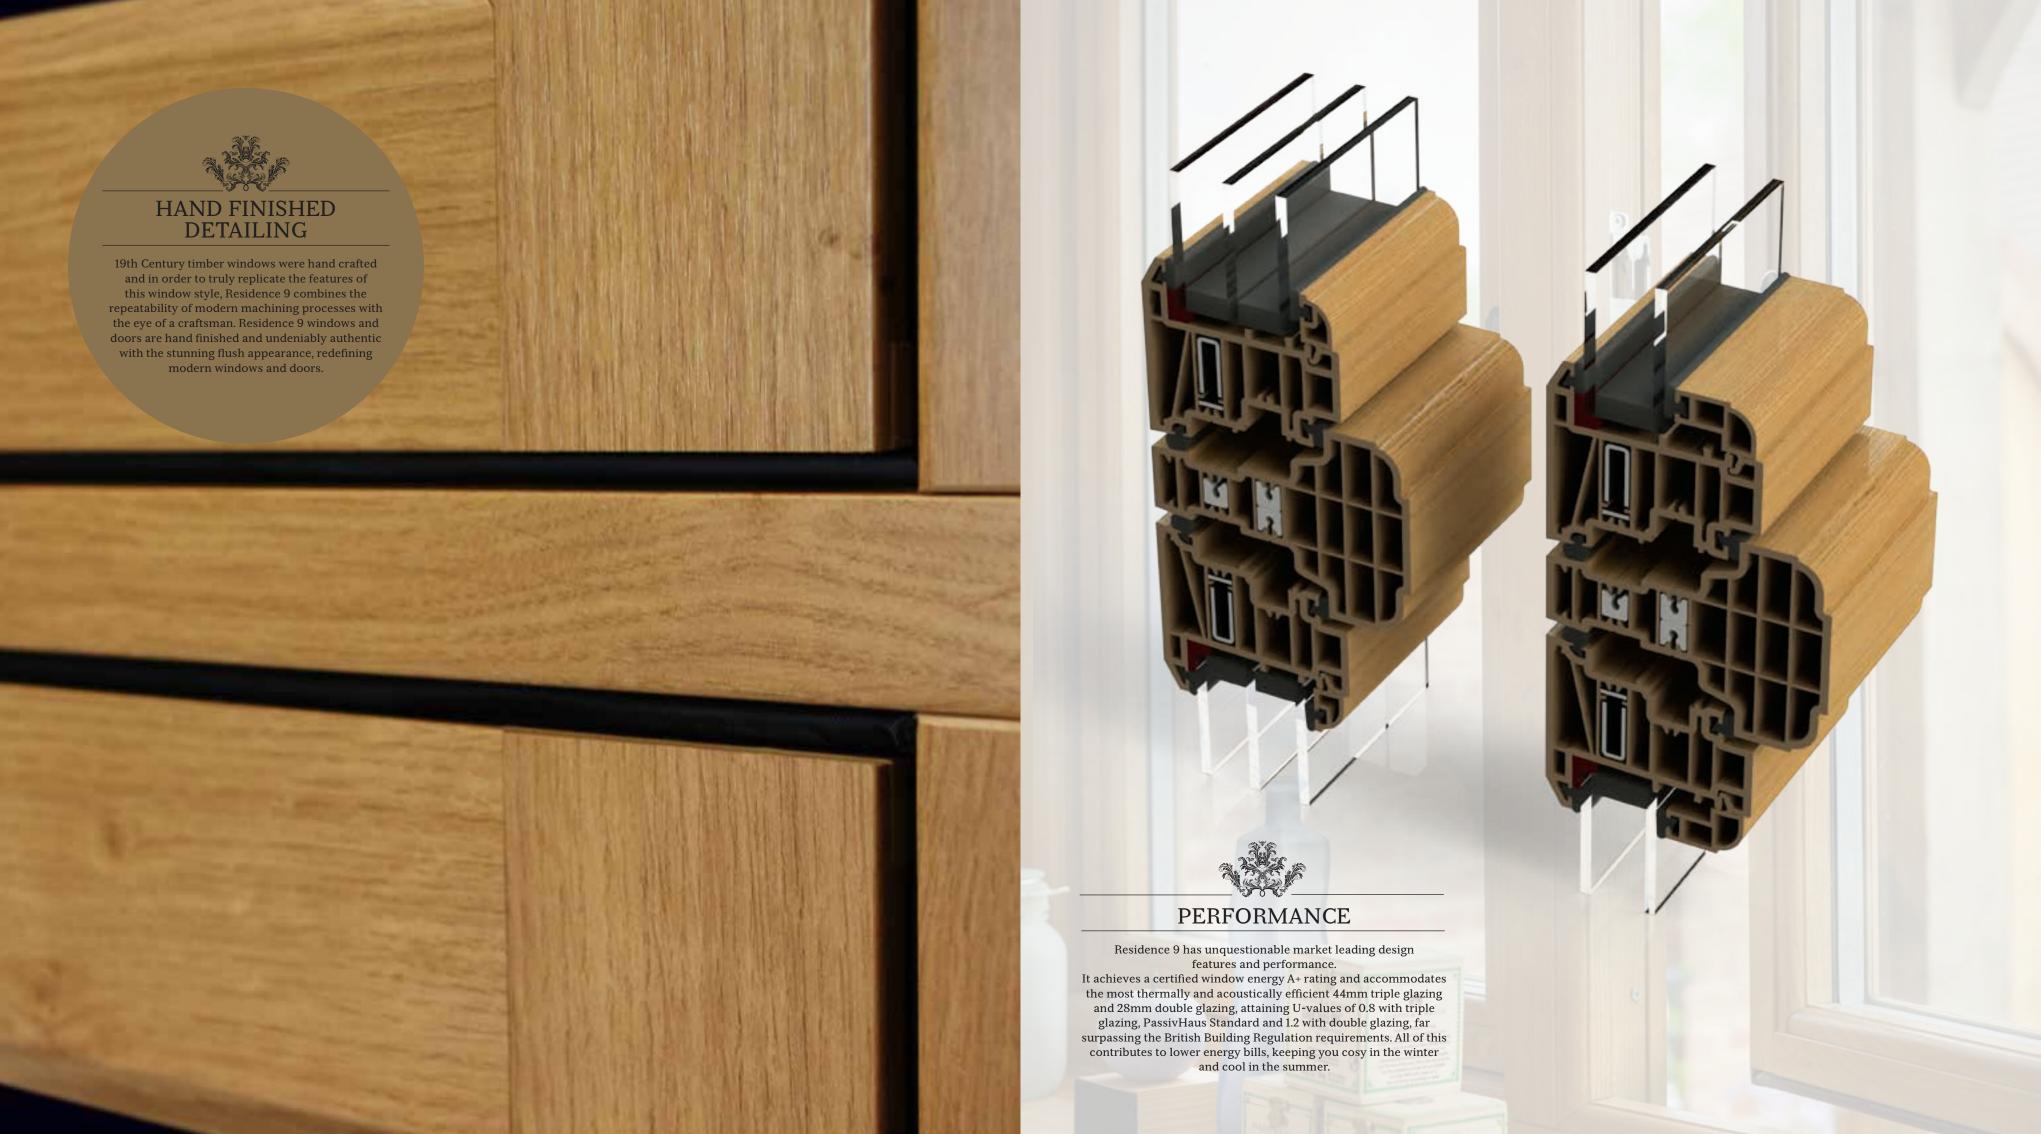

#### SOPHISTICATED PERFORMANCE

A combination of design, innovation and technological advancement is how Residence 9 outperforms many other systems. It can accommodate triple or double, highly efficient glazed units with market leading thermal and acoustic performance. It achieved one of the highest classifications on the British Standard weather test due to its robust design, and has the option of steel reinforcements (if required) to attain the maximum sizes to recreate grand entrance screens through to exceptional bays.

### **GLASS BONDING**

Residence 9 windows and doors are predominantly "glass bonded" (shown in red). The best windows in Europe are glass bonded and many of the World's most famous modern skyscrapers utilise glass bonding technology. With the glass bonded to the sash and with the bead on the inside it contributes to high security performance. Glass bonding also significantly improves the overall strength of the product, resulting in trouble-free operation for years to

Residence 9 is made to CEN A wall thickness. This is the highest classification in Europe. Together with intelligent design details and screw retention reinforcements, locks and screw retention reinforcements, locks and hinges are secured firmly into position.
Residence 9 is also specifically designed to accommodate the additional weight of triple glazed units, allowing heavy duty hinges to fit and operate perfectly.

in superior thermal, acoustic, strength and security performances.