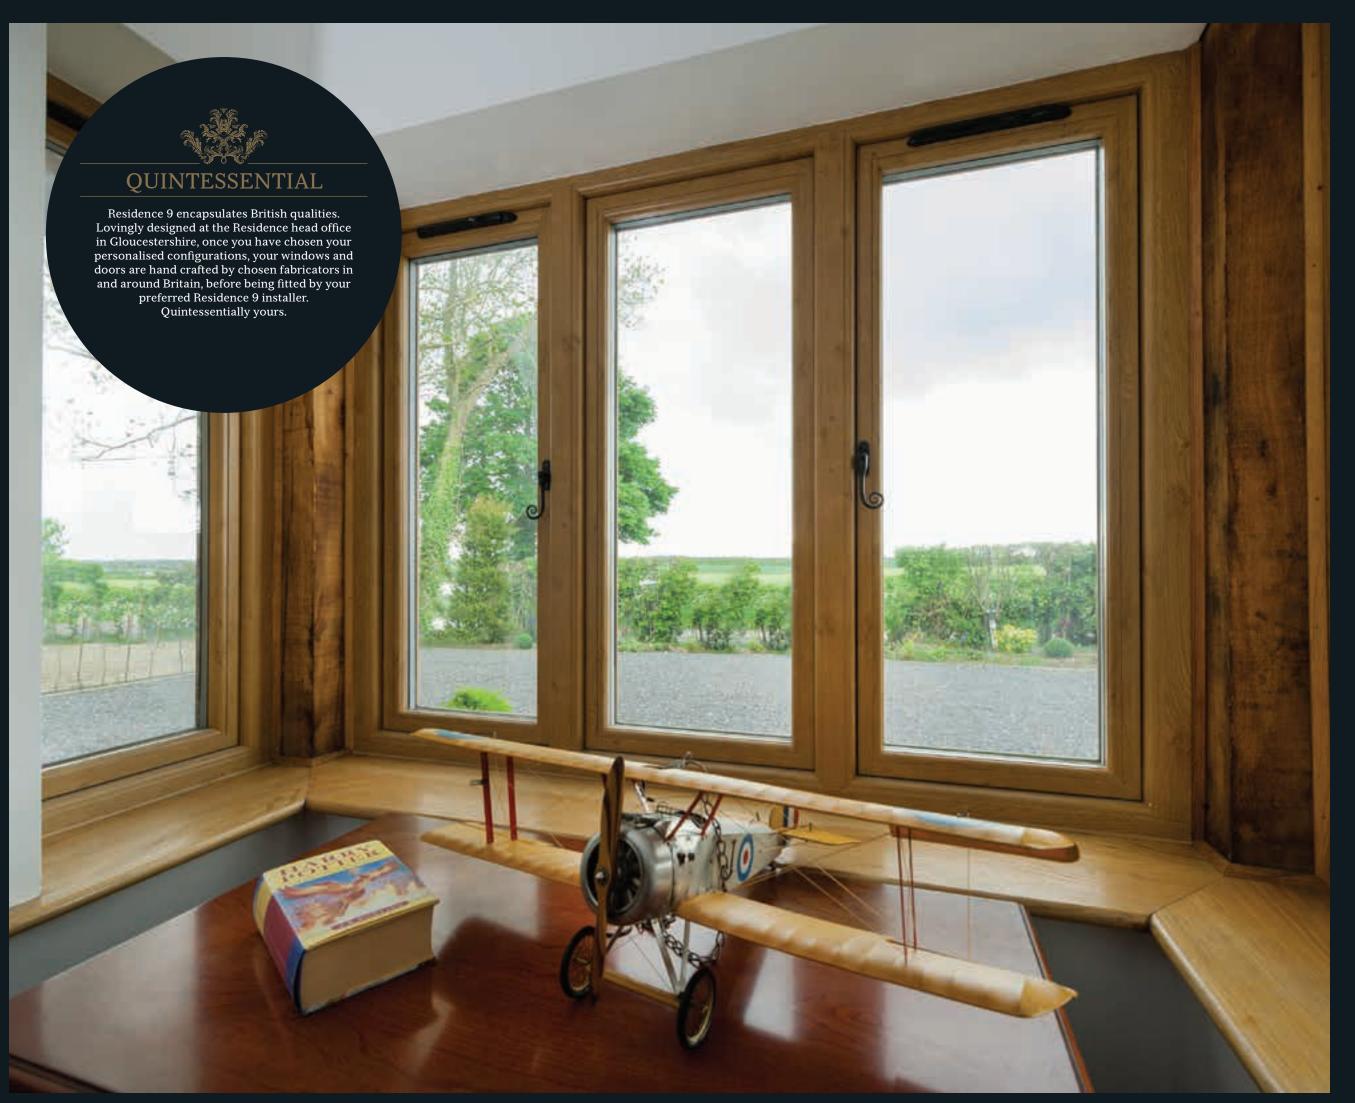

## RESIDENCE 9

is a window and door system designed to authentically replicate 19th Century timber designs.

 ${f R}$  esidence 9 is a clever blend of old and new. It fuses classic aesthetics with a twist of modern materials.

#### CLASSIC WITH A TWIST

The traditionally elegant flush exterior and stylish decorative interior create that classic aesthetic. The twist is a modern composite material which lends itself to the sometimes frantic pace of modern living by being virtually maintenance free; no painting or staining required!

### TRADITIONAL SIGHTLINES

If you are looking for kerbside appeal, look no further. The flush sash exterior is timeless and all the glass sightlines are perfectly equal providing symmetry and style not available in other window systems. The internal shape and depth is completely authentic and gives an elegant and distinctively deep appearance.