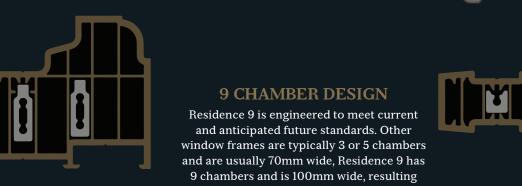

ost famous modern skyscrapers utilise glass bonding technology. With the glass bonded to the sash and with the bead on the inside it contributes to high security performance. Glass bonding also significantly improves the overall strength of the product, resulting in trouble-free operation for years to



Residence 9 is made to CEN A wall thickness. This is the highest classification in Europe. Together with intelligent design details and screw retention reinforcements, locks and screw retention reinforcements, locks and hinges are secured firmly into position.
Residence 9 is also specifically designed to accommodate the additional weight of triple glazed units, allowing heavy duty hinges to fit and operate perfectly.





in superior thermal, acoustic, strength and security performances.











### TRADITIONAL SIGHTLINES

If you are looking for kerbside appeal, look no further. The flush sash exterior is timeless and all the glass sightlines are perfectly equal providing symmetry and style not available in other window systems. The internal shape and depth is completely authentic and gives an elegant and distinctively deep appearance.





### FOILED 'EASY CLEAN' REBATES

Residence 9 is intelligently designed with an 'easy clean' rebate which is fully foiled to match the chosen internal colour of your window. This unique design makes it easy to wipe clean by avoiding sharp corners, which attract dirt. A classic design, for modern living.







**GEORGIAN BAR** 



In order to meet modern building regulations and because we are not constrained by glass technology of the