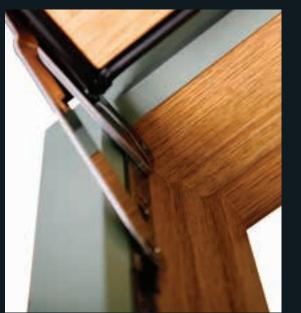

### MANUFACTURING TECHNIQUES

Residence 9 embraces modern manufacturing, therefore two techniques of British craftsmanship can be offered. The mechanical detail below shows how the joints butt together to replicate timber, above is the more modern alternative of welding, which fuses the joints diagonally. Both offer the same features and benefits of Residence 9, albeit with a differing finished appearance.