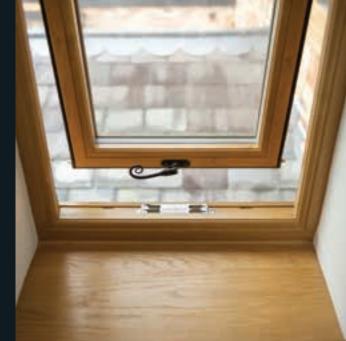

### **AUTHENTIC BUTT HINGE**

Butt Hinges can assist in retaining the original timber window aesthetic or recreating as a new feature. Choose from working butt hinges or dummy butt hinges, both provide an authentic kerbside appearance. Working butt hinges also have the added advantage of a perfectly clear opening, which can be an ideal solution for fire escape windows.