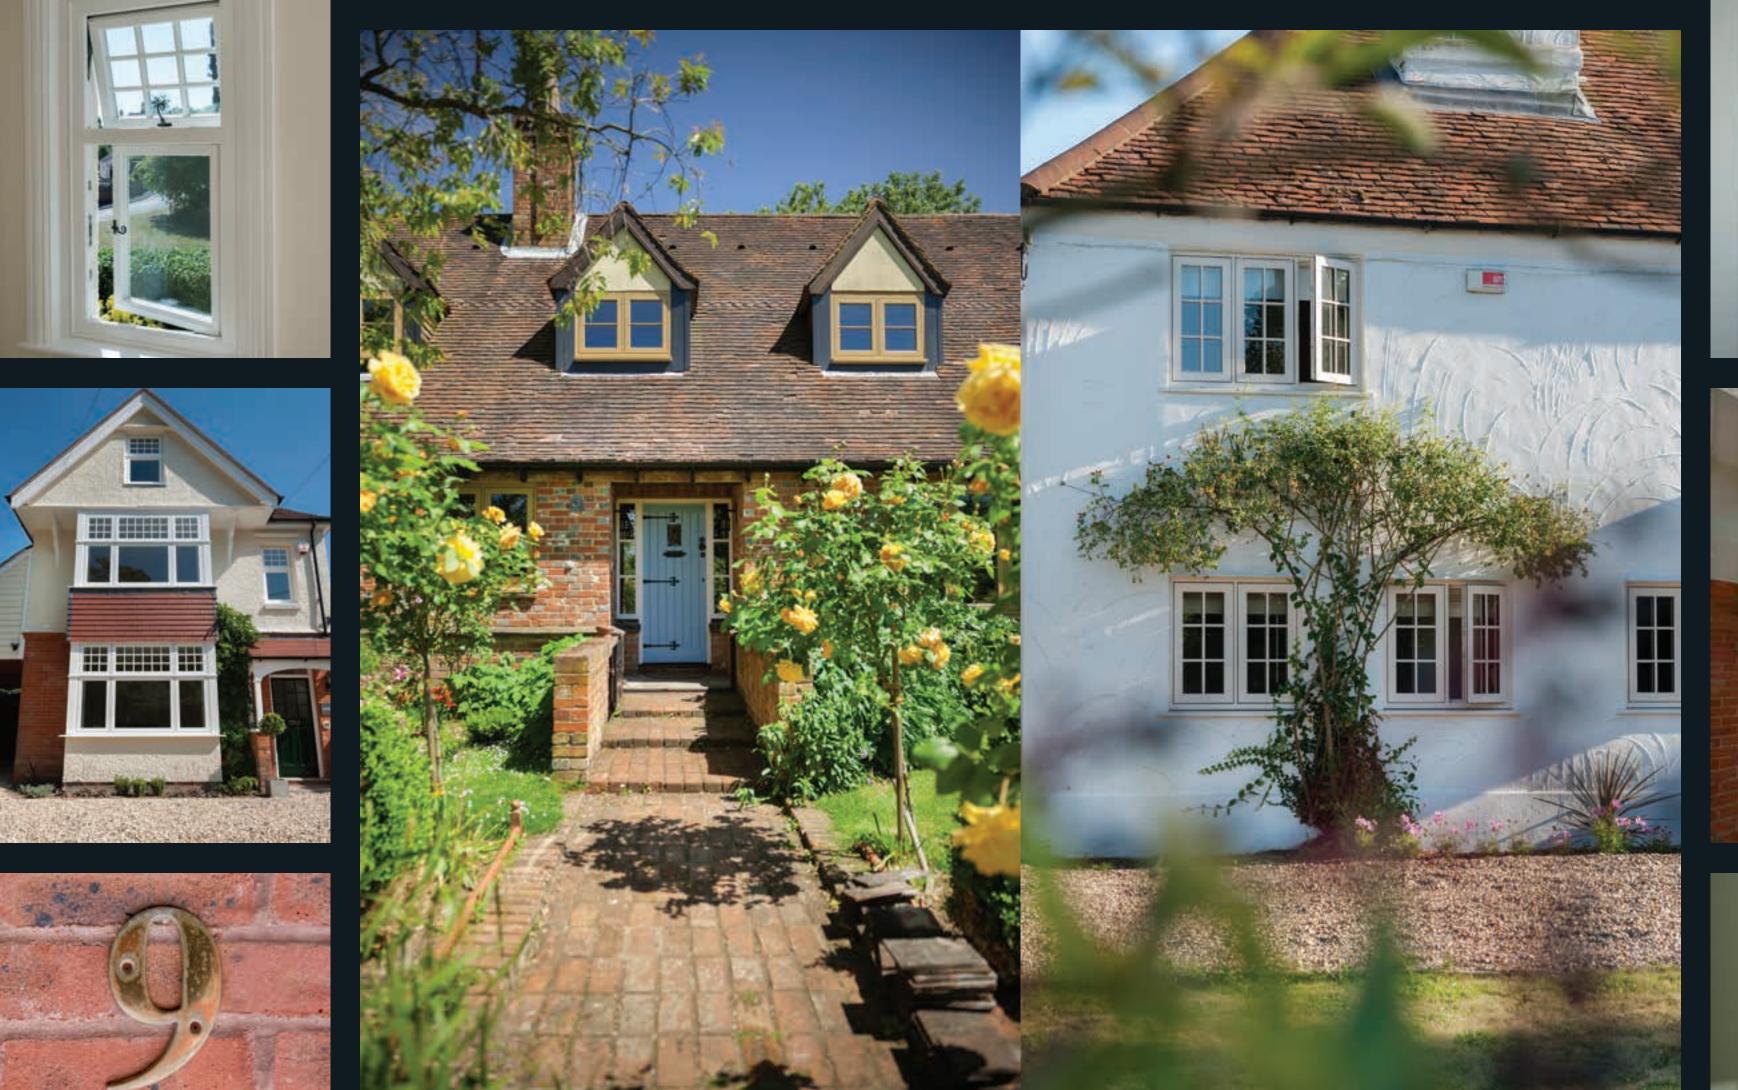

## RESIDENCE 9

is a window and door system designed to authentically replicate 19th Century timber designs.

 ${f R}$  esidence 9 is a clever blend of old and new. It fuses classic aesthetics with a twist of modern materials.

#### CLASSIC WITH A TWIST

The traditionally elegant flush exterior and stylish decorative interior create that classic aesthetic. The twist is a modern composite material which lends itself to the sometimes frantic pace of modern living by being virtually maintenance free; no painting or staining required!

#### BEST OF BRITISH

Residence 9 is proud to be designed and made in the UK. It was created with the enduring designs of British architecture in mind and has many bespoke options that can satisfy a range of homes from the grandeur of stately homes, to the solid good looks of Georgian and Victorian, right through to the present day. As well as a stunning range of windows, it can be incorporated into fabulous French, Residential and Composite doors and elegant Orangeries and Garden Rooms. All of these are available in a handpicked collection of heritage colours that can be personalised to match existing furnishings by choosing a different colour inside to outside.