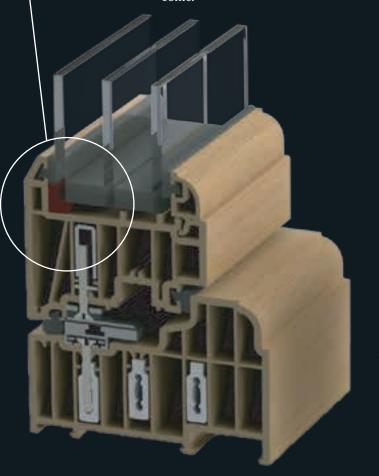

### **GLASS BONDING**

Residence 9 windows and doors are predominantly "glass bonded" (shown in red). The best windows in Europe are glass bonded and many of the World's most famous modern skyscrapers utilise glass bonding technology. With the glass bonded to the sash and with the bead on the inside it contributes to high security performance. Glass bonding also significantly improves the overall strength of the product, resulting in trouble-free operation for years to

Residence 9 is made to CEN A wall thickness. This is the highest classification in Europe. Together with intelligent design details and screw retention reinforcements, locks and screw retention reinforcements, locks and hinges are secured firmly into position.
Residence 9 is also specifically designed to accommodate the additional weight of triple glazed units, allowing heavy duty hinges to fit and operate perfectly.

in superior thermal, acoustic, strength and security performances.

**GEORGIAN BAR** 

In order to meet modern building regulations and because we are not constrained by glass technology of the period, Residence 9 is made from complete pieces of glass where glazing bars are clad to the glass rather than making individual, small glass units. Internal spacer bars give the appearance of individual units, with the performance of a single, larger sealed unit.