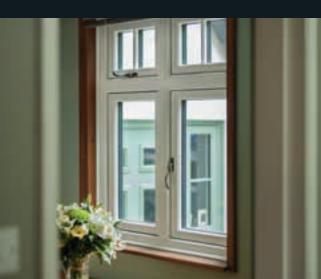

## RESIDENCE 9

is a window and door system designed to authentically replicate 19th Century timber designs.

 ${f R}$  esidence 9 is a clever blend of old and new. It fuses classic aesthetics with a twist of modern materials.

#### CLASSIC WITH A TWIST

The traditionally elegant flush exterior and stylish decorative interior create that classic aesthetic. The twist is a modern composite material which lends itself to the sometimes frantic pace of modern living by being virtually maintenance free; no painting or staining required!