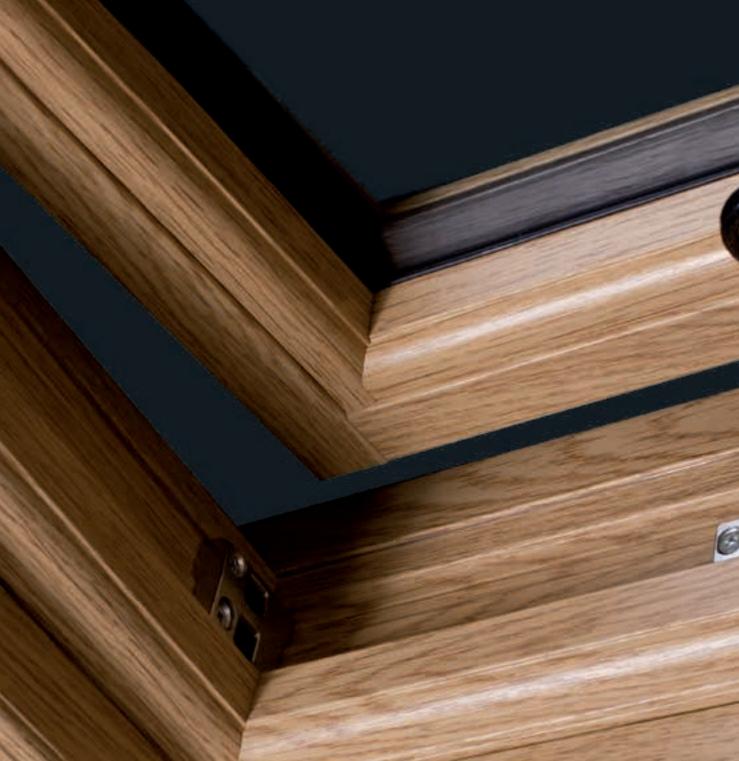

### MANUFACTURING TECHNIQUES

Residence 9 embraces modern manufacturing, therefore two techniques of British craftsmanship can be offered. The mechanical detail below shows how the joints butt together to replicate timber, above is the more modern alternative of welding, which fuses the joints diagonally. Both offer the same features and benefits of Residence 9, albeit with a differing finished appearance.