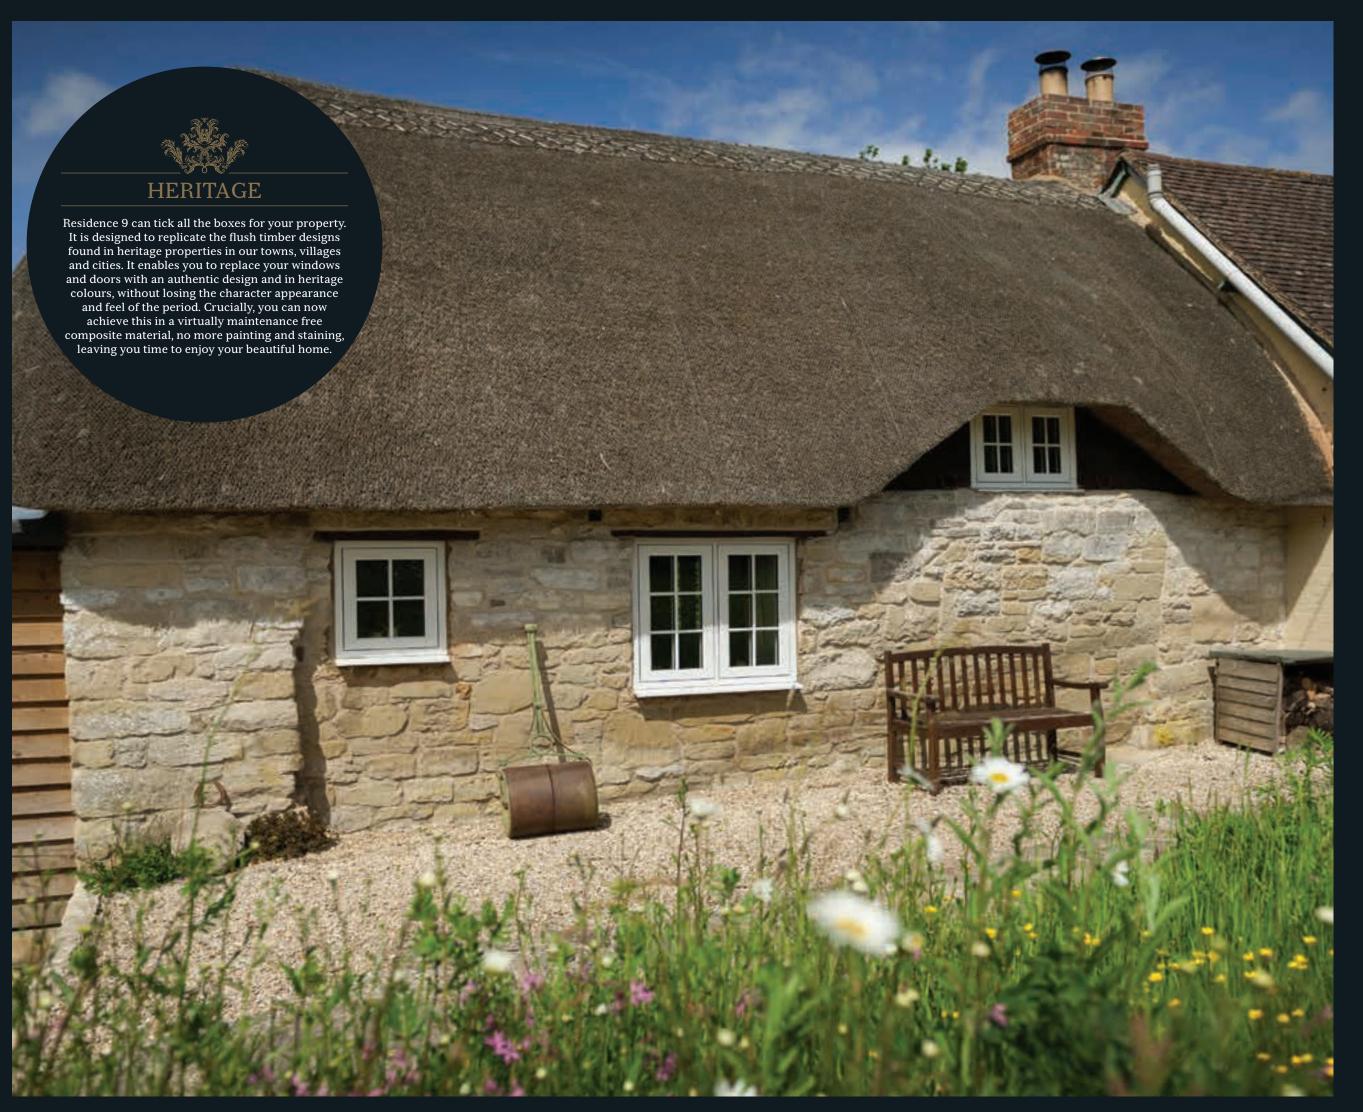

## RESIDENCE 9

is a window and door system designed to authentically replicate 19th Century timber designs.

 ${f R}$  esidence 9 is a clever blend of old and new. It fuses classic aesthetics with a twist of modern materials.

#### BEST OF BRITISH

Residence 9 is proud to be designed and made in the UK. It was created with the enduring designs of British architecture in mind and has many bespoke options that can satisfy a range of homes from the grandeur of stately homes, to the solid good looks of Georgian and Victorian, right through to the present day. As well as a stunning range of windows, it can be incorporated into fabulous French, Residential and Composite doors and elegant Orangeries and Garden Rooms. All of these are available in a handpicked collection of heritage colours that can be personalised to match existing furnishings by choosing a different colour inside to outside.