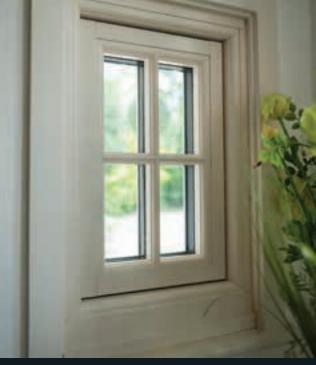

### TRADITIONAL SIGHTLINES

If you are looking for kerbside appeal, look no further. The flush sash exterior is timeless and all the glass sightlines are perfectly equal providing symmetry and style not available in other window systems. The internal shape and depth is completely authentic and gives an elegant and distinctively deep appearance.

### FOILED 'EASY CLEAN' REBATES

Residence 9 is intelligently designed with an 'easy clean' rebate which is fully foiled to match the chosen internal colour of your window. This unique design makes it easy to wipe clean by avoiding sharp corners, which attract dirt. A classic design, for modern living.