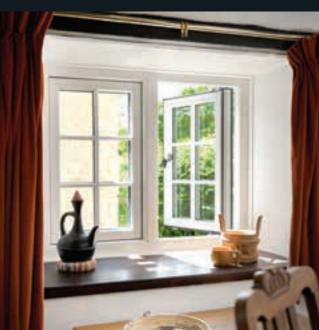

### **AUTHENTIC BUTT HINGE**

Butt Hinges can assist in retaining the original timber window aesthetic or recreating as a new feature. Choose from working butt hinges or dummy butt hinges, both provide an authentic kerbside appearance. Working butt hinges also have the added advantage of a perfectly clear opening, which can be an ideal solution for fire escape windows.