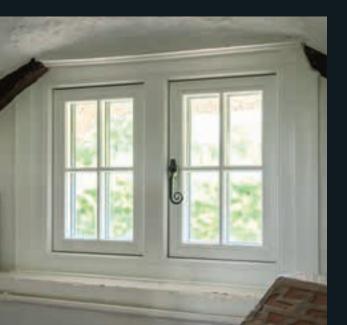

### TRADITIONAL SIGHTLINES

If you are looking for kerbside appeal, look no further. The flush sash exterior is timeless and all the glass sightlines are perfectly equal providing symmetry and style not available in other window systems. The internal shape and depth is completely authentic and gives an elegant and distinctively deep appearance.

### FOILED 'EASY CLEAN' REBATES

Residence 9 is intelligently designed with an 'easy clean' rebate which is fully foiled to match the chosen internal colour of your window. This unique design makes it easy to wipe clean by avoiding sharp corners, which attract dirt. A classic design, for modern living.