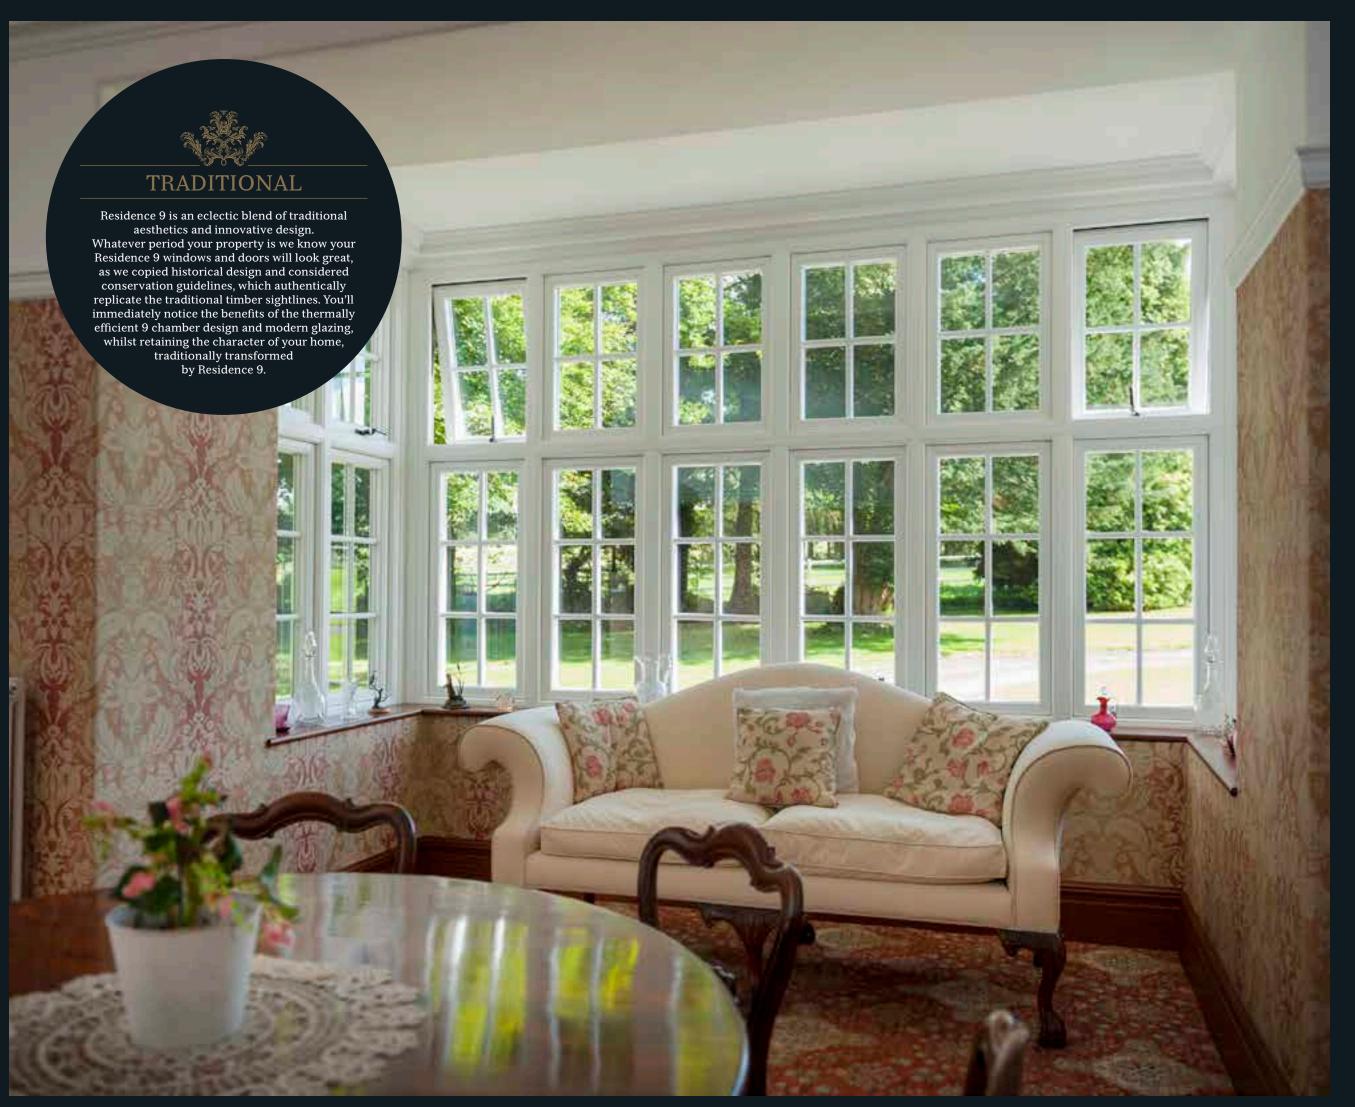

## RESIDENCE 9

is a window and door system designed to authentically replicate 19th Century timber designs.

 ${f R}$  esidence 9 is a clever blend of old and new. It fuses classic aesthetics with a twist of modern materials.

#### CLASSIC WITH A TWIST

The traditionally elegant flush exterior and stylish decorative interior create that classic aesthetic. The twist is a modern composite material which lends itself to the sometimes frantic pace of modern living by being virtually maintenance free; no painting or staining required!

### TRADITIONAL SIGHTLINES

If you are looking for kerbside appeal, look no further. The flush sash exterior is timeless and all the glass sightlines are perfectly equal providing symmetry and style not available in other window systems. The internal shape and depth is completely authentic and gives an elegant and distinctively deep appearance.