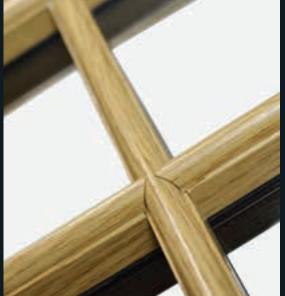

**GEORGIAN BAR** 

In order to meet modern building regulations and because we are not constrained by glass technology of the period, Residence 9 is made from complete pieces of glass where glazing bars are clad to the glass rather than making individual, small glass units. Internal spacer bars give the appearance of individual units, with the performance of a single, larger sealed unit.