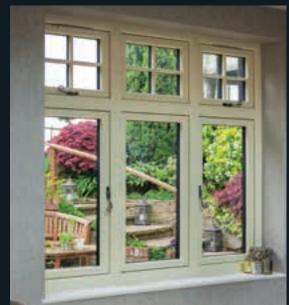

### TRADITIONAL SIGHTLINES

If you are looking for kerbside appeal, look no further. The flush sash exterior is timeless and all the glass sightlines are perfectly equal providing symmetry and style not available in other window systems. The internal shape and depth is completely authentic and gives an elegant and distinctively deep appearance.

### FOILED 'EASY CLEAN' REBATES

Residence 9 is intelligently designed with an 'easy clean' rebate which is fully foiled to match the chosen internal colour of your window. This unique design makes it easy to wipe clean by avoiding sharp corners, which attract dirt. A classic design, for modern living.