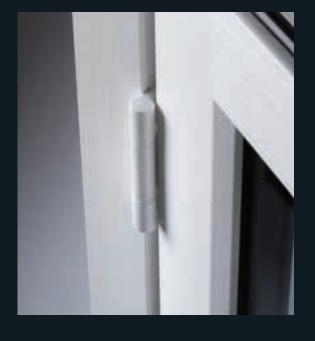

### **AUTHENTIC BUTT HINGE**

Butt Hinges can assist in retaining the original timber window aesthetic or recreating as a new feature. Choose from working butt hinges or dummy butt hinges, both provide an authentic kerbside appearance. Working butt hinges also have the added advantage of a perfectly clear opening, which can be an ideal solution for fire escape windows.