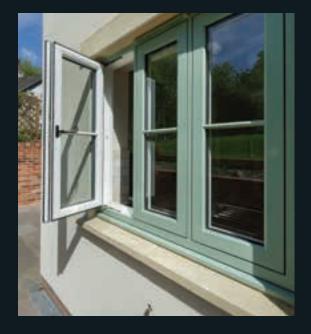

### TRADITIONAL SIGHTLINES

If you are looking for kerbside appeal, look no further. The flush sash exterior is timeless and all the glass sightlines are perfectly equal providing symmetry and style not available in other window systems. The internal shape and depth is completely authentic and gives an elegant and distinctively deep appearance.

### FOILED 'EASY CLEAN' REBATES

Residence 9 is intelligently designed with an 'easy clean' rebate which is fully foiled to match the chosen internal colour of your window. This unique design makes it easy to wipe clean by avoiding sharp corners, which attract dirt. A classic design, for modern living.