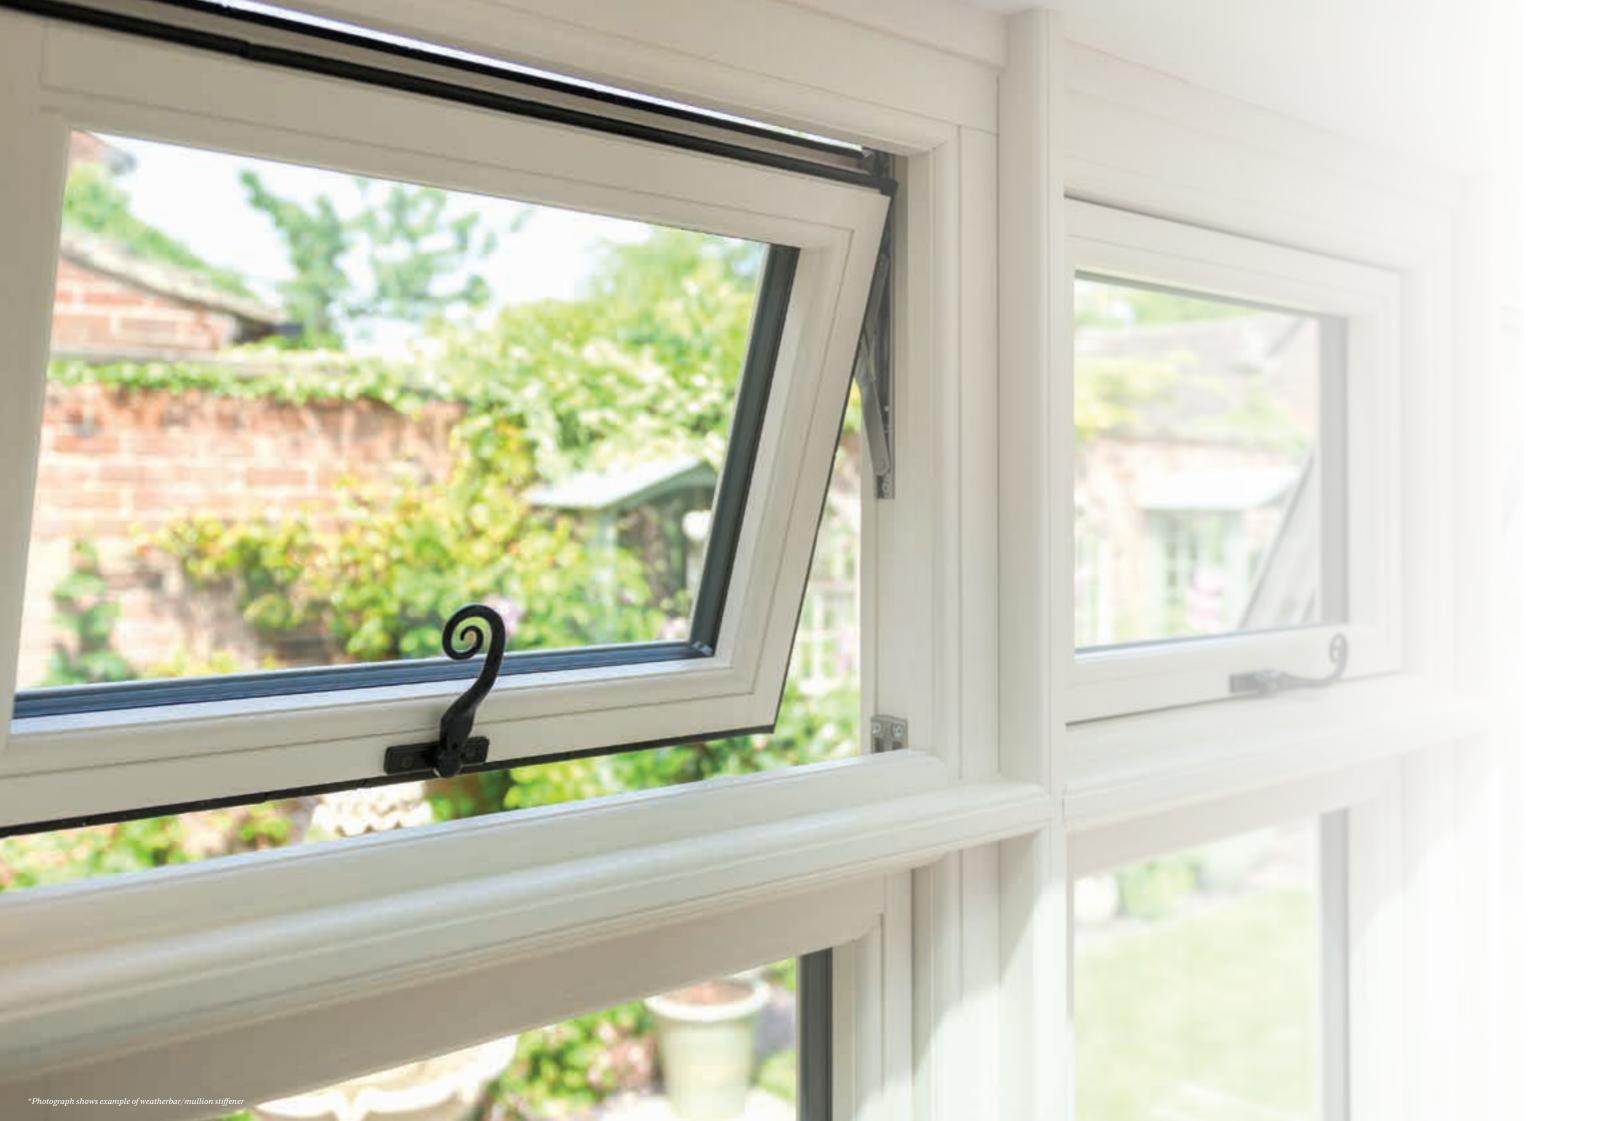

### WEATHERBAR/ MULLION STIFFENER

Old timber windows often had a raised moulding that ran horizontally, this bar looked distinctive and gave the windows depth and character. Its function was to shed dripping water and to increase the strength of the mullion, that's why we recreated the feature with Residence 9, time served traditional performance and aesthetics.