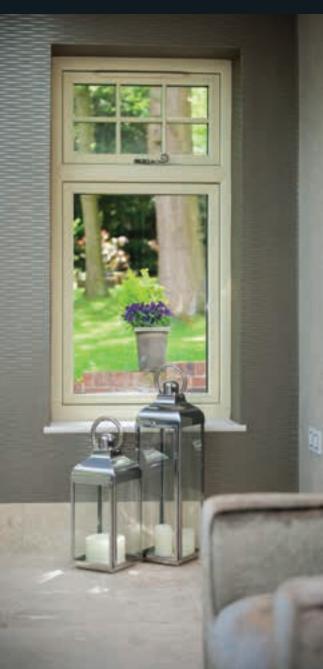

### FOILED 'EASY CLEAN' REBATES

Residence 9 is intelligently designed with an 'easy clean' rebate which is fully foiled to match the chosen internal colour of your window. This unique design makes it easy to wipe clean by avoiding sharp corners, which attract dirt. A classic design, for modern living.