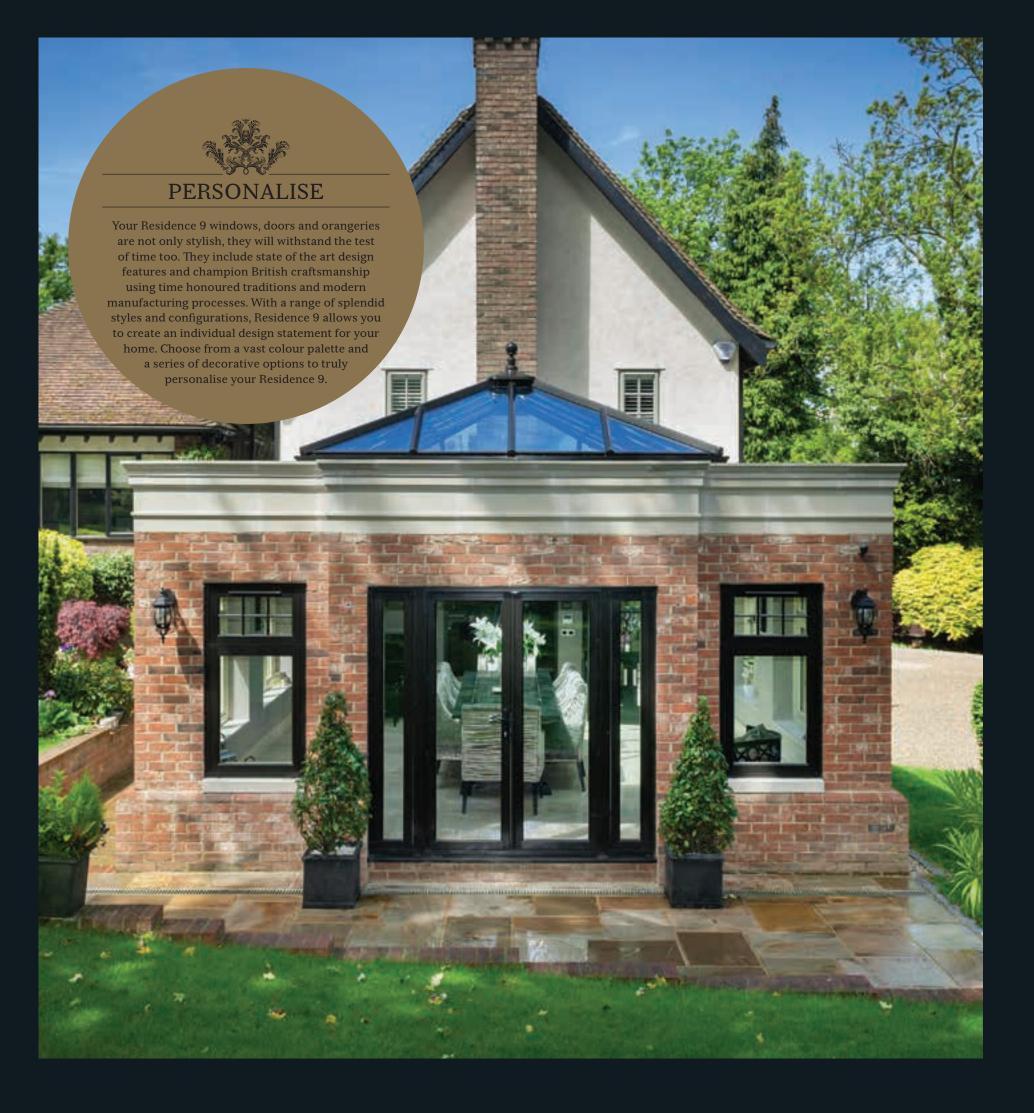

#### BEST OF BRITISH

Residence 9 is proud to be designed and made in the UK. It was created with the enduring designs of British architecture in mind and has many bespoke options that can satisfy a range of homes from the grandeur of stately homes, to the solid good looks of Georgian and Victorian, right through to the present day. As well as a stunning range of windows, it can be incorporated into fabulous French, Residential and Composite doors and elegant Orangeries and Garden Rooms. All of these are available in a handpicked collection of heritage colours that can be personalised to match existing furnishings by choosing a different colour inside to outside.

Uncover Your R9 journey here...