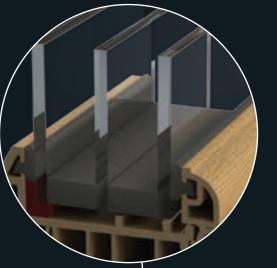

### **GLASS BONDING**

Residence 9 windows and doors are predominantly "glass bonded" (shown in red). The best windows in Europe are glass bonded and many of the World's most famous modern skyscrapers utilise glass bonding technology. With the glass bonded to the sash and with the bead on the inside it contributes to high security performance. Glass bonding also significantly improves the overall strength of the product, resulting in trouble-free operation for years to

in superior thermal, acoustic, strength and security performances.